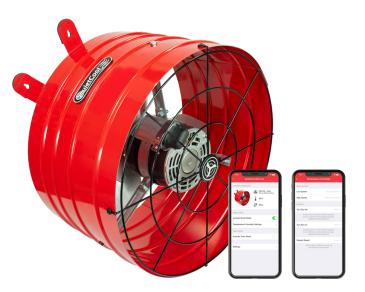

## AFG SMT PRO-3.0 Specifications

|                     | 1                                   |
|---------------------|-------------------------------------|
| Airflow             | Hi: 2,940 CFM / Lo: 1,798 CFM       |
| SQFT Coverage       | Covers up to 4,000 SQFT             |
| Energy Use          | Hi: 256 Watts / Lo: 181 Watts       |
| Amps                | Hi: 2.1 / Low: 1.43                 |
| Motor Voltage       | 120 VAC, 60 Hz                      |
| # of Speeds         | 2                                   |
| Motor Head Diameter | 16.5″                               |
| Motor Head Length   | 10"                                 |
| Controls            | QuietCool Smart Control Hub         |
| Fire Shut-off       | 182 °F                              |
| Warranty            | 15 Years                            |
| Shipping Weight     | 28 lbs.                             |
| Box Dimensions      | H:22.5" x W:19.75" x D:11.25"       |
| In The Box          | -AFG SMT PRO-3.0 -Smart Control Hub |
|                     | -Accessory Bag -Vent Covers         |

## Features & Benefits:

- Energy-Efficient two-speed PSC Motor
- QuietCool Smart App Control
- Anti-Vibration Pads
- This fan can consistently keep the attic cooler

than a traditional attic fan

- Up to 2,940 CFM on high at 256 Watts
- Fire Safety Sense Shut-off
- Plug and play (no wiring)
- Vent Covers