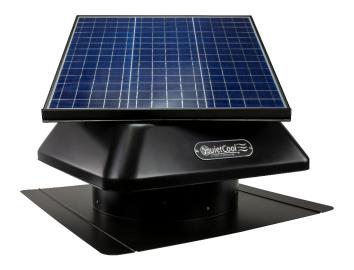

## **AFR SLR-40W Specifications**

| Airflow                      | 791 CFM                                         |
|------------------------------|-------------------------------------------------|
| SQFT Coverage                | Covers up to 1,900 SQFT                         |
| Energy Use                   | 40 Watts                                        |
| Motor Voltage                | DC                                              |
| Inverter Voltage             | 120 VAC, 60 Hz                                  |
| # of Speeds                  | 1                                               |
| Motor Head Diameter          | 14.75"                                          |
| Overall Height w/ Panel Up   | 19.5"                                           |
| Overall Height w/ Panel Down | 10.5"                                           |
| Roof Cap Dimension           | 21.5" × 21.5"                                   |
| Solar Panel Dimensions       | 19.5" × 19.5"                                   |
| Flashing                     | 23.5" × 23.5"                                   |
| Controls                     | Built-in Preset Thermostat (77 °F off 88 °F on) |
| Warranty                     | 15 Years                                        |
| Shipping Weight              | 33 lbs.                                         |
| Box Dimensions               | 26" × 26" × 13.5"                               |
| In The Box                   | - AFR SLR-40W                                   |
|                              | - Accessory Bag                                 |

## **Features & Benefits:**

- 40 Watt Polycrystalline Solar Panel
- AC/DC Inverter for 24/7 cooling
- Save up to 30% on A/C related costs
- Plug and play (no wiring)
- Built-in Preset Thermostat

For more information, visit our website at: QUIETCOOLSYSTEMS.COM